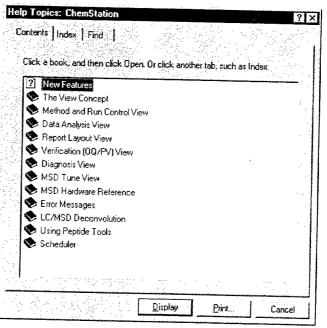

To access the online help, select Help Topics from the Help menu in any window, or click the Help button on any dialog box.

When you jump to a help topic, it is displayed in another help window. Click the Contents button in that window to return to this list of help topics.

| ltem     | Description                                                                                                                                                                                                                              |
|----------|------------------------------------------------------------------------------------------------------------------------------------------------------------------------------------------------------------------------------------------|
| Contents | Displays the list of help topics (shown to the right).                                                                                                                                                                                   |
| Index    | Lets you use keywords to<br>search the help index for a<br>particular topic.                                                                                                                                                             |
| Find     | Lets you type a word or phrase<br>and then displays a list of all<br>the topics in the online help<br>that contain those words.                                                                                                          |
| Open     | Opens the selected book or help topic. When you open a book or select a book that is already open, this button changes to Close.                                                                                                         |
| Print    | Prints the selected book or help topic for future reference. If you select a book, then all the help topics contained in the book are printed. To print a popup, click on it with the right mouse button and select Print from the menu. |
| Cancel   | Closes the Help Topics window.                                                                                                                                                                                                           |

## Help Icons

Indicates a book containing more help topics. To open a book, select it then double-click or click the **Open** button.

Indicates an open book of help topics. To close an open book, select it then double-click or click the **Close** button.

Indicates a help topic. To jump to a help topic, select it then double-click or click the  ${\it Open}$  button.